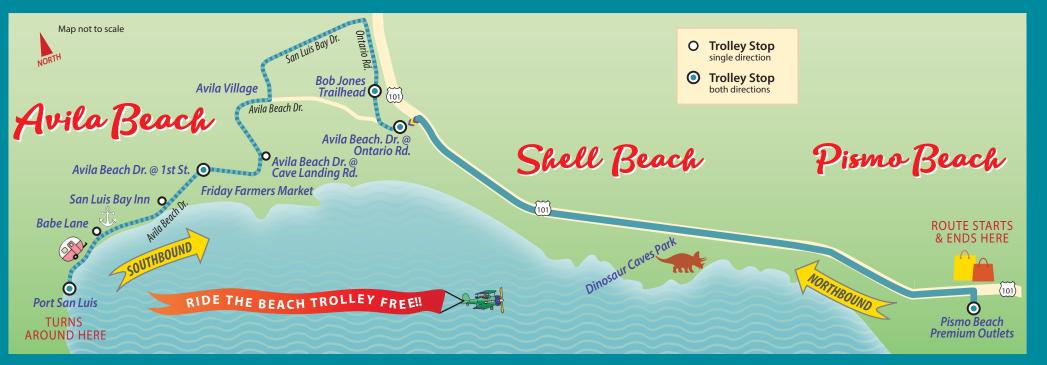

## **All Trolley Stops**

#### NORTHBOUND to Avila Beach

- Pismo Premium Outlets
- Avila Beach Drive @ Ontario, at the Avila Hot Springs Resort parking lot
- Bob Jones Bike Trailhead @ Ontario Road
- Avila Beach Drive @ 1st at the stoplight
- San Luis Bay Inn @ Avila Beach Drive
- Babe Lane/Campground
- Port San Luis near Fat Cats restaurant

#### SOUTHBOUND to Pismo Beach

- Avila Beach Drive @ 1st Street
- Cave Landing Road
- Bob Jones Bike Trailhead on Ontario Road
- Avila Beach Drive @ Ontario Road
- Pismo Premium Outlets

Connect to South County Transit Routes 21 & 24 and RTA Route 10 at the Pismo Premium Outlets